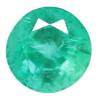

## EXAMINATION RESULTS •

| GRS Report Number  | GRS2022-081805                 |
|--------------------|--------------------------------|
| Date               | 9 <sup>th</sup> September 2022 |
| Object Description | A pair of faceted gemstones    |
| Identification     | 2 Natural Emeralds             |
| Weight             | 2.43 ct                        |
| Dimensions         | 8.12 x 8.10 x 6.68 (mm)        |
| Weight 2           | 1.85 ct                        |
| Dimensions 2       | 8.01 x 7.94 x 5.16 (mm)        |
| Cut                | brilliant/step (4)             |
| Shape              | round                          |
| Color              | green                          |
| Comments           | CE(O): Minor/Minor to Moderate |
| Origin             | Zambia                         |