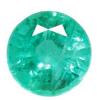

## EXAMINATION RESULTS •

| GRS Report Number  | GRS2022-081805                 |
|--------------------|--------------------------------|
| Date               | 9 <sup>th</sup> September 2022 |
| Object Description | A pair of faceted gemstones    |
| Identification     | 2 Natural Emeralds             |
| Weight             | 2.43 ct                        |
| Dimensions         | 8.12 x 8.10 x 6.68 (mm)        |
| Weight 2           | 1.85 ct                        |
| Dimensions 2       | 8.01 x 7.94 x 5.16 (mm)        |
| Cut                | brilliant/step (4)             |
| Shape              | round                          |
| Color              | green                          |
| Comments           | CE(O): Minor/Minor to Moderate |
| Origin             | Zambia                         |