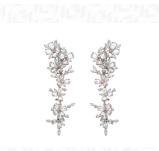

### **Description of Article**

One 18K White Gold Pair of Earrings,

weighing in total 23.70 g., containing

One Hundred Twenty Eight (128) Natural Diamonds

Total Estimated Weight : 19.00 Carats

One Hundred Two (102) Pear Rose Cut, Round Brilliant, Marquise Brilliant

| Total Estimated Weight | : 18.10 Carats |
|------------------------|----------------|
| Color                  | : E-F          |
| Clarity                | : VVS - VS     |

| Twenty Six (26) Round Brillic | int                          |
|-------------------------------|------------------------------|
| Total Estimated Weight        | : 0.90 Carat                 |
| Color                         | : Light Pink To Fancy Pink * |
| Clarity                       | : VS - SI                    |

#### Description of Article

One 18K White Gold Pair of Earrings, weighing in total 23.70 g., containing One Hundred Twenty Eight (128) Natural Diamonds

Total Estimated Weight : 19.00 Carats

# **IG**

weighing in total 23.70 g., containing One Hundred Twenty Eight (128) Natural Diamonds Total Estimated Weight : 19.00 Carats

One 18K White Gold Pair of Earrings,

Photography is approximate