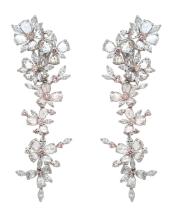

### **Description of Article**

One 18K White Gold Pair of Earrings,

weighing in total 23.70 g., containing

One Hundred Twenty Eight (128) Natural Diamonds

Total Estimated Weight : 19.00 Carats

One Hundred Two (102) Pear Rose Cut, Round Brilliant, Marquise Brilliant

| Total Estimated Weight | : 18.10 Carats |
|------------------------|----------------|
| Color                  | : E-F          |
| Clarity                | : VVS - VS     |

| Twenty Six (26) Round Brillic | int                          |
|-------------------------------|------------------------------|
| Total Estimated Weight        | : 0.90 Carat                 |
| Color                         | : Light Pink To Fancy Pink * |
| Clarity                       | : VS - SI                    |

#### Description of Article

One 18K White Gold Pair of Earrings, weighing in total 23.70 g., containing One Hundred Twenty Eight (128) Natural Diamonds

Total Estimated Weight : 19.00 Carats

# **IG**

weighing in total 23.70 g., containing One Hundred Twenty Eight (128) Natural Diamonds Total Estimated Weight : 19.00 Carats

One 18K White Gold Pair of Earrings,

Photography is approximate